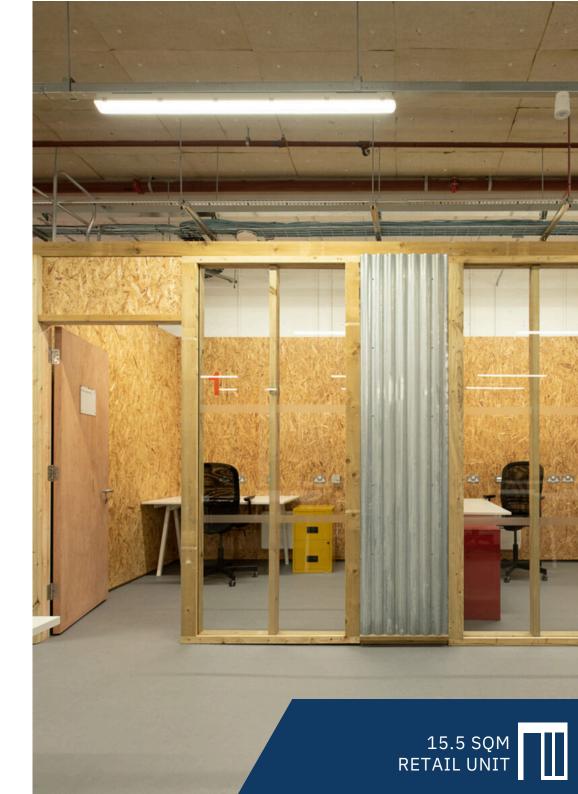

#### **STUDIOS**

Area: 6.3 Sqm | Rent: £230.58 Area: 6.3 Sqm | Rent: £230.58 15 16 Area: 6.2 Sqm | Rent: £226.92 Area: 9.5 Sqm | Rent: £347.70 17 18 Area: 6.5 Sqm | Rent: £237.90 19 Area: 5.7 Sqm | Rent: £208.62 Area: 15.6 Sqm | Rent: £570.80 20 21 Area: 15.4 Sqm | Rent: £563.64 22 Area: 15.3 Sqm | Rent: £560.40 23 Area: 15.4 Sqm | Rent: £563.80 24 Area: 15.5 Sqm | Rent: £568.40 25 Area: 5.9 Sqm | Rent: £215.94 26 Area: 6.7 Sqm | Rent: £245.22