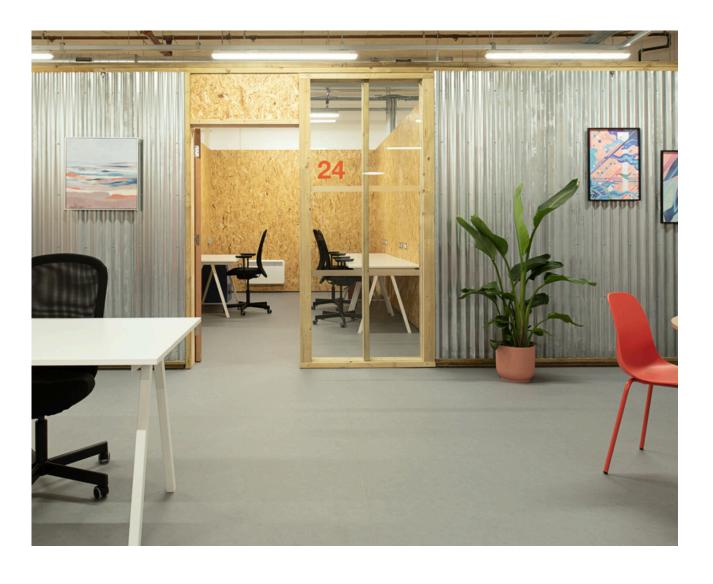

#### **OFFICE SPACE**

27 Area: 27.6 Sqm | Rent: £1010.00 28 Area: 15.3 Sqm | Rent: £560.40 29 Area: 16.2 Sqm | Rent: £593.60 30 Area: 15.4 Sqm | Rent: £563.80 31 Area: 15.3 Sqm | Rent: £560.40 32 Area: 20.0 Sqm | Rent: £761.76 E Area: 92.3 Sqm | Rent: £3378.60