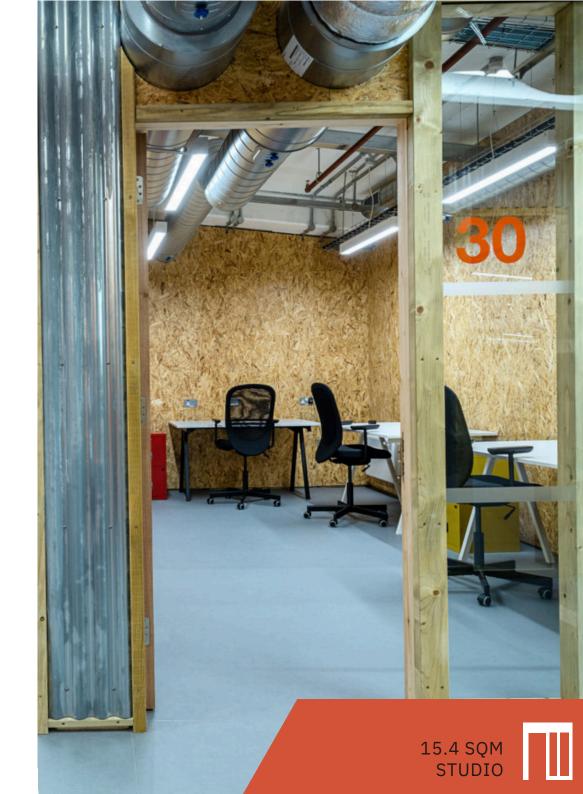

#### **OFFICE SPACE**

27 Area: 27.6 Sqm | Rent: £1010.00 28 Area: 15.3 Sqm | Rent: £560.40 29 Area: 16.2 Sqm | Rent: £593.60 30 Area: 15.4 Sqm | Rent: £563.80 31 Area: 15.3 Sqm | Rent: £560.40 32 Area: 20.0 Sqm | Rent: £761.76 E Area: 92.3 Sqm | Rent: £3378.60