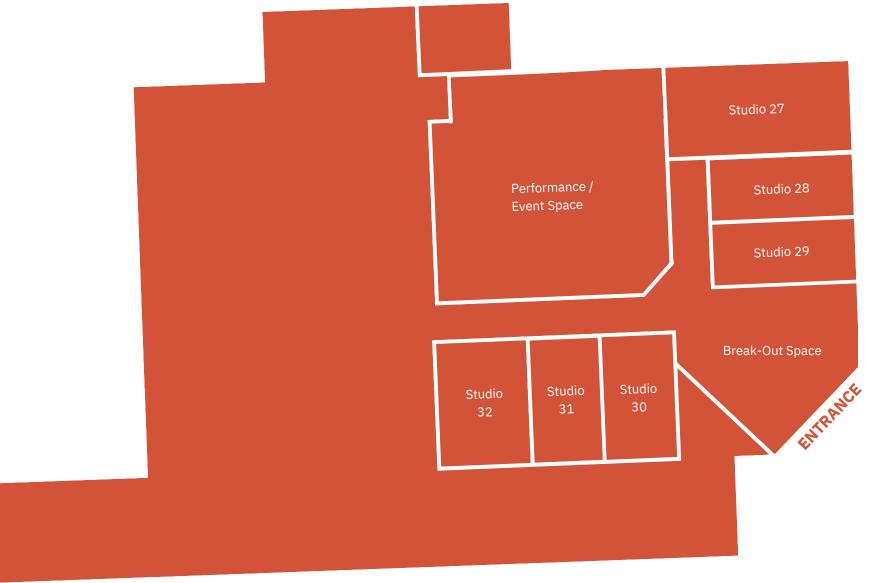

## SEASIDE

STUDIO SPACES

#### **GROUND FLOOR**

#### **SEASIDE STUDIOS**

#### **OFFICE SPACE**

27 Area: 27.6 Sqm | Rent: £1010.00 28 Area: 15.3 Sqm | Rent: £560.40 29 Area: 16.2 Sqm | Rent: £593.60 30 Area: 15.4 Sqm | Rent: £563.80 31 Area: 15.3 Sqm | Rent: £560.40 32 Area: 20.0 Sqm | Rent: £761.76 E Area: 92.3 Sqm | Rent: £3378.60

#### **MEETING ROOMS**

Hire: From £12/hour for up to 12 people.

#### **EVENT SPACE**

Hire: From £40/hour for up to 40 people.

All rental costs are monthly and inclusive of VAT + Electricity.

Service Charge includes all utilities incl. electricity, water, and internet.