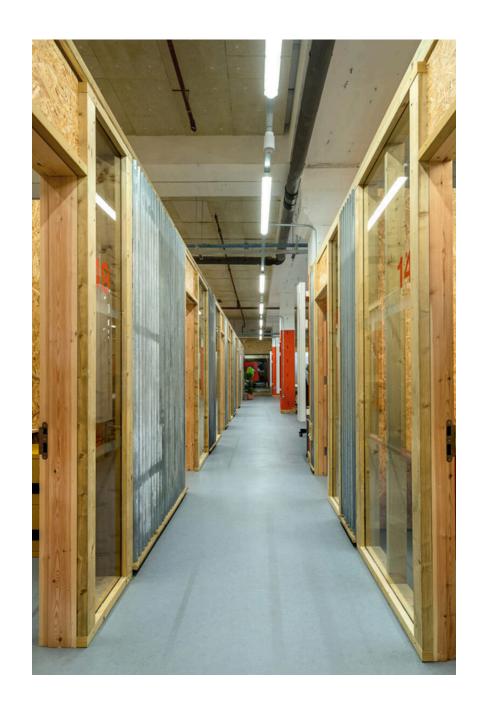

#### **STUDIOS**

Area: 6.3 Sqm | Rent: £230.58 Area: 6.3 Sqm | Rent: £230.58 15 16 Area: 6.2 Sqm | Rent: £226.92 Area: 9.5 Sqm | Rent: £347.70 17 18 Area: 6.5 Sqm | Rent: £237.90 19 Area: 5.7 Sqm | Rent: £208.62 Area: 15.6 Sqm | Rent: £570.80 20 21 Area: 15.4 Sqm | Rent: £563.64 22 Area: 15.3 Sqm | Rent: £560.40 23 Area: 15.4 Sqm | Rent: £563.80 24 Area: 15.5 Sqm | Rent: £568.40 25 Area: 5.9 Sqm | Rent: £215.94 26 Area: 6.7 Sqm | Rent: £245.22