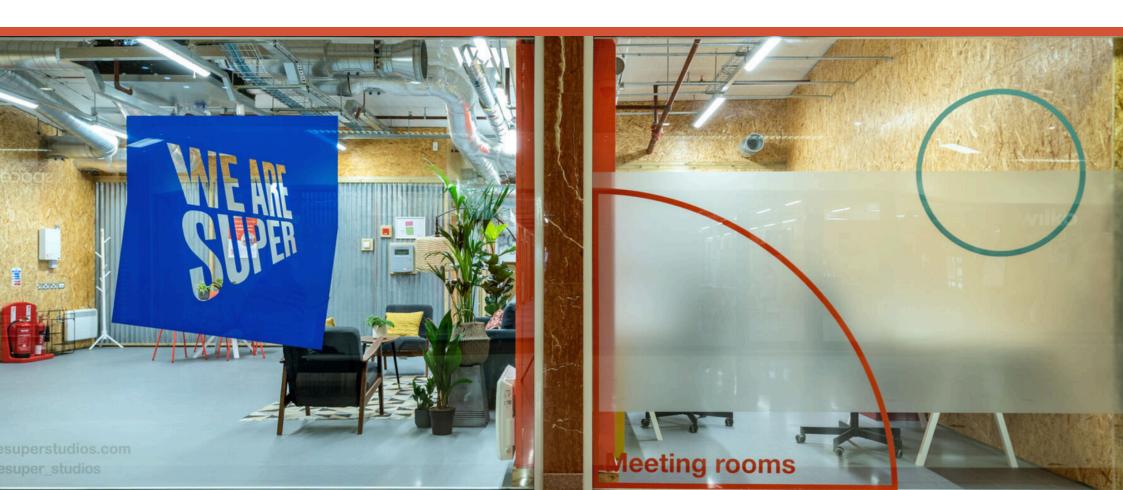

#### **MEETING ROOMS**

Hire: From £12/hour for up to 12 people.

#### **EVENT SPACE**

Hire: From £40/hour for up to 40 people.

All rental costs are monthly and inclusive of VAT + Electricity.

Service Charge includes all utilities incl. electricity, water, and internet.