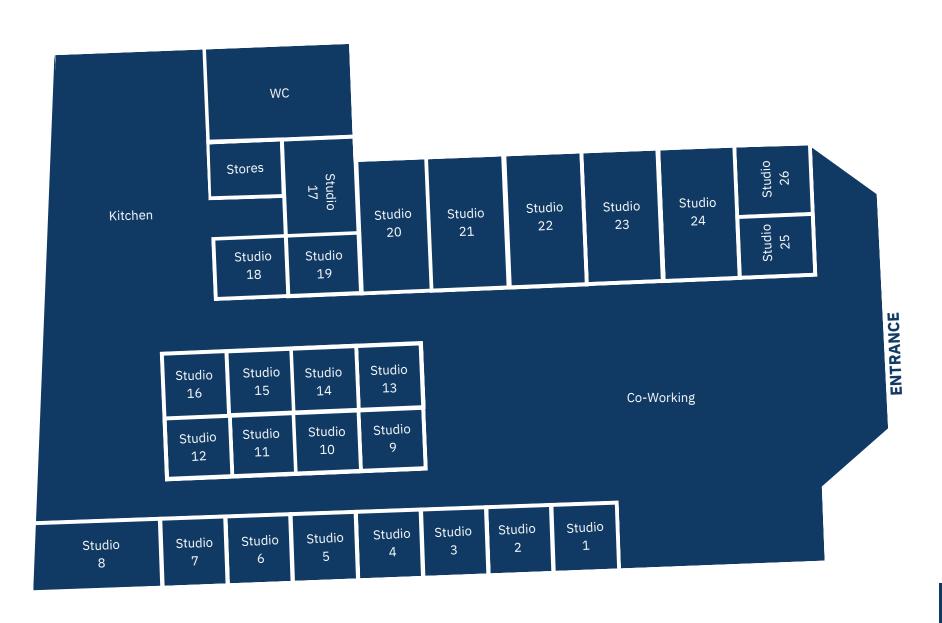

# EASTSIDE

STUDIO SPACES

#### **STUDIOS**

- Area: 6.3 Sqm | Rent: £231.00
   Area: 6.4 Sqm | Rent: £234.24
- 3 Area: 6.4 Sgm | Rent: £234.24
- 4 Area: 6.1 Sqm | Rent: £223.26
- 5 Area: 6.4 Sqm | Rent: £234.24
- 6 Area: 6.4 Sqm | Rent: £234.40
- 7 Area: 6.5 Sqm | Rent: £237.90
- 8 Area: 11.8 Sqm | Rent: £431.88
- 9 Area: 6.3 Sqm | Rent: £230.58
- **10** Area: 6.3 Sqm | Rent: £230.58
- **11** Area: 6.3 Sqm | Rent: £231.00
- 12 Area: 6.3 Sqm | Rent: £230.58
- **13** Area: 6.2 Sqm | Rent: £226.92

#### **STUDIOS**

Area: 6.3 Sqm | Rent: £230.58 Area: 6.3 Sqm | Rent: £230.58 15 16 Area: 6.2 Sqm | Rent: £226.92 Area: 9.5 Sqm | Rent: £347.70 17 18 Area: 6.5 Sqm | Rent: £237.90 19 Area: 5.7 Sqm | Rent: £208.62 Area: 15.6 Sqm | Rent: £570.80 20 21 Area: 15.4 Sqm | Rent: £563.64 22 Area: 15.3 Sqm | Rent: £560.40 23 Area: 15.4 Sqm | Rent: £563.80 24 Area: 15.5 Sqm | Rent: £568.40 25 Area: 5.9 Sqm | Rent: £215.94 26 Area: 6.7 Sqm | Rent: £245.22