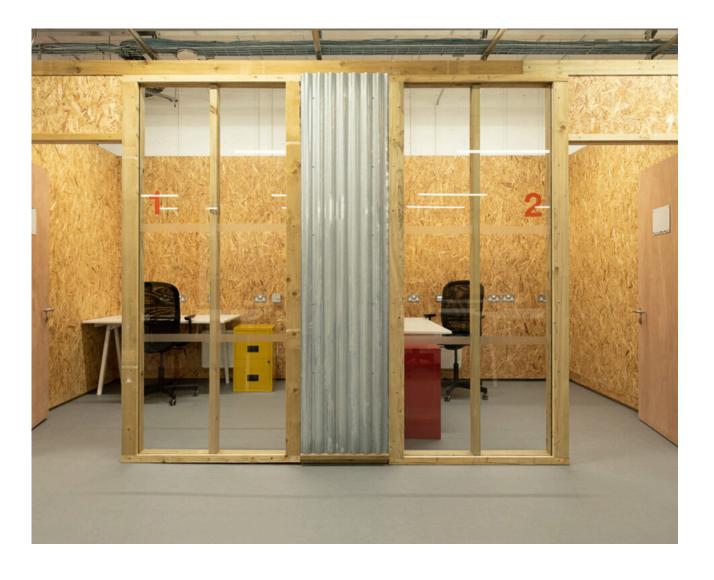

#### **STUDIOS**

- Area: 6.3 Sqm | Rent: £231.00
   Area: 6.4 Sqm | Rent: £234.24
- 3 Area: 6.4 Sgm | Rent: £234.24
- 4 Area: 6.1 Sqm | Rent: £223.26
- 5 Area: 6.4 Sqm | Rent: £234.24
- 6 Area: 6.4 Sqm | Rent: £234.40
- 7 Area: 6.5 Sqm | Rent: £237.90
- 8 Area: 11.8 Sqm | Rent: £431.88
- 9 Area: 6.3 Sqm | Rent: £230.58
- **10** Area: 6.3 Sqm | Rent: £230.58
- **11** Area: 6.3 Sqm | Rent: £231.00
- 12 Area: 6.3 Sqm | Rent: £230.58
- **13** Area: 6.2 Sqm | Rent: £226.92